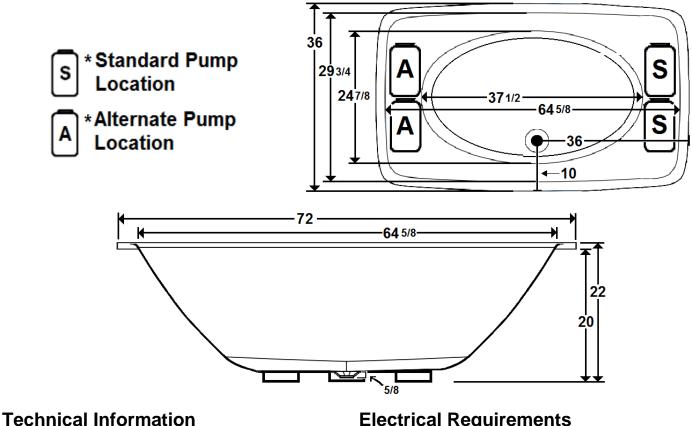

#### \*All dimensions are +/- 1/2" and subject to change without notice\*

- Weight: 139 lbs. •
- Water Depth to Overflow: 16 1/4"
- Water Operating Level:
- Water Capacity: 85 gal.
- Sump Dimension: 37 1/2" x 24 7/8"

#### **Electrical Requirements**

- Standard Pump: 13 Amps
- Standard Blower: 12 Amps
- (Optional) LM300 Heater: 12 Amps
- Dedicated GFCI's required for each

Laurel Mountain Whirlpools Customer Service: 1-800-930-0050